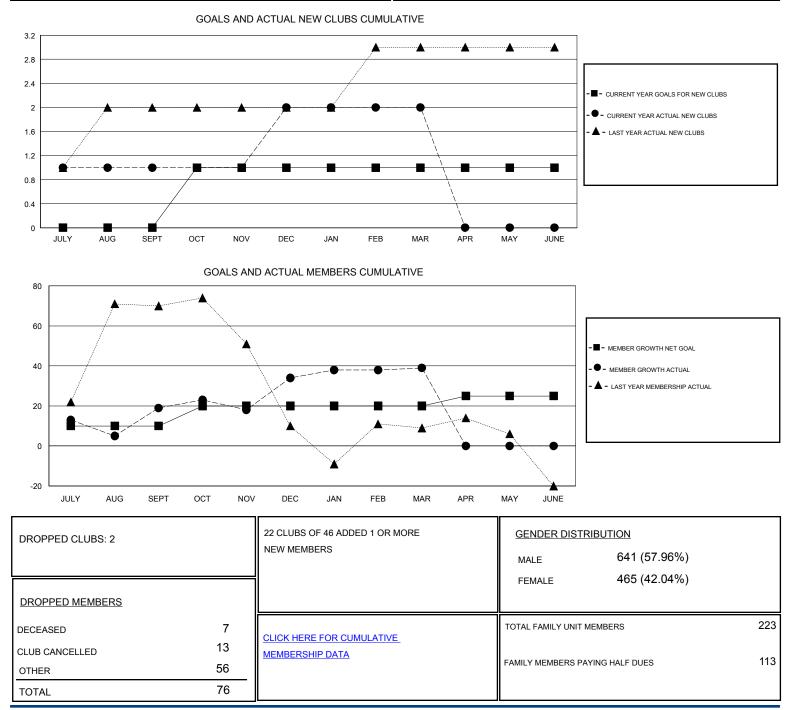

## Results as of: 3/31/2020

| GMT:                           | LOCATION NEWFOUNDLAND-LABRADOR |   |   |                                  |    |    | GMT CA |
|--------------------------------|--------------------------------|---|---|----------------------------------|----|----|--------|
| Clubs<br>RESULTS FOR 2019-2020 |                                |   |   | Members<br>RESULTS FOR 2019-2020 |    |    |        |
|                                |                                |   |   |                                  |    |    |        |
| JULY/AUG/SEPT                  | 0                              | 1 | 2 | JULY/AUG/SEPT                    | 10 | 49 | 28     |
| OCT/NOV/DEC                    | 1                              | 1 | 0 | OCT/NOV/DEC                      | 10 | 47 | 27     |
| JAN/FEB/MAR                    | 0                              | 0 | 0 | JAN/FEB/MAR                      | 0  | 29 | 21     |
| APR/MAY/JUNE                   | 0                              | 0 | 0 | APR/MAY/JUNE                     | 5  | 0  | 0      |